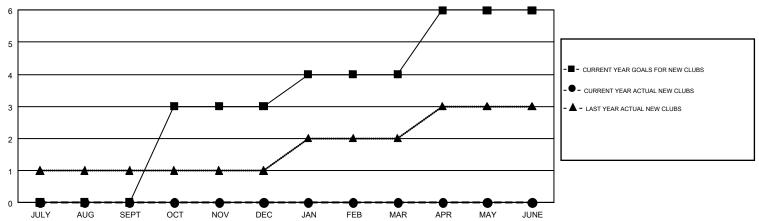

## GMT MONTHLY MEMBERSHIP PROGRESS REPORT

Results as of: 4/30/2019

Multiple District 12

**LOCATION: TENNESSEE** 

GMT: CARLTON LLOYD

GMT CA 1

| Clubs                 |               |           |               | Members               |                           |                         |                                              |  |
|-----------------------|---------------|-----------|---------------|-----------------------|---------------------------|-------------------------|----------------------------------------------|--|
| RESULTS FOR 2018-2019 |               |           |               | RESULTS FOR 2018-2019 |                           |                         |                                              |  |
| QUARTER               | NEW CLUB GOAL | NEW CLUBS | DROPPED CLUBS | QUARTER               | MEMBER GROWTH NET<br>GOAL | MEMBER GROWTH<br>ACTUAL | DROPPED MEMBERS ACTUAL (including transfers) |  |
| JULY/AUG/SEPT         | 0             | 0         | 3             | JULY/AUG/SEPT         | 38                        | 124                     | 235                                          |  |
| OCT/NOV/DEC           | 3             | 0         | 2             | OCT/NOV/DEC           | 111                       | 87                      | 160                                          |  |
| JAN/FEB/MAR           | 1             | 0         | 1             | JAN/FEB/MAR           | 87                        | 197                     | 143                                          |  |
| APR/MAY/JUNE          | 2             | 0         | 0             | APR/MAY/JUNE          | 97                        | 56                      | 59                                           |  |

## GOALS AND ACTUAL NEW CLUBS CUMULATIVE