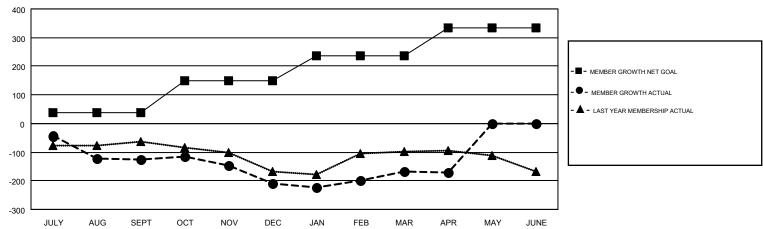

## GMT MONTHLY MEMBERSHIP PROGRESS REPORT

Results as of: 4/30/2019

Multiple District 12

**LOCATION: TENNESSEE** 

GMT: CARLTON LLOYD

GMT CA 1

| Clubs                 |               |           |               | Members               |                           |                         |                                              |  |
|-----------------------|---------------|-----------|---------------|-----------------------|---------------------------|-------------------------|----------------------------------------------|--|
| RESULTS FOR 2018-2019 |               |           |               | RESULTS FOR 2018-2019 |                           |                         |                                              |  |
| QUARTER               | NEW CLUB GOAL | NEW CLUBS | DROPPED CLUBS | QUARTER               | MEMBER GROWTH NET<br>GOAL | MEMBER GROWTH<br>ACTUAL | DROPPED MEMBERS ACTUAL (including transfers) |  |
| JULY/AUG/SEPT         | 0             | 0         | 3             | JULY/AUG/SEPT         | 38                        | 124                     | 235                                          |  |
| OCT/NOV/DEC           | 3             | 0         | 2             | OCT/NOV/DEC           | 111                       | 87                      | 160                                          |  |
| JAN/FEB/MAR           | 1             | 0         | 1             | JAN/FEB/MAR           | 87                        | 197                     | 143                                          |  |
| APR/MAY/JUNE          | 2             | 0         | 0             | APR/MAY/JUNE          | 97                        | 56                      | 59                                           |  |

## GOALS AND ACTUAL MEMBERS CUMULATIVE

| DROPPED CLUBS: 6  DROPPED MEMBERS |     | 114 CLUBS OF 208 ADDED 1 OR MORE<br>NEW MEMBERS | GENDER DISTR<br>MALE<br>FEMALE | 2,996 (62.82%)<br>1,773 (37.18%) |     |
|-----------------------------------|-----|-------------------------------------------------|--------------------------------|----------------------------------|-----|
| DECEASED                          | 55  | CLICK HERE FOR CUMULATIVE                       | TOTAL FAMILY UNIT MEMBERS      |                                  | 980 |
| CLUB CANCELLED 77 OTHER 465       |     | MEMBERSHIP DATA                                 | FAMILY MEMBERS PAYING HALF     |                                  | 497 |
| TOTAL                             | 597 |                                                 | DUES                           |                                  |     |